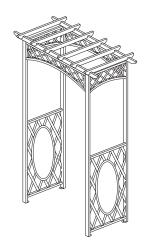

# Wrenbury arch

## Assembly Instructions



### Before assembly

- We recommend that time is taken to read the instructions before starting assembly, then follow the easy step by step guide. The instruction sheet is only a guide to the assembly. Certain items may not be shown to scale.
- This product should be assembled by no less than two people.
- Never attempt to erect the assembly in high winds.



#### Recommended tools for assembly

• Allen key supplied with kit

| No.    | Components             | Qty. |
|--------|------------------------|------|
| I      | Uprights               | 2    |
| 2      | Crossbeams             | 2    |
| 3      | Lattice arches         | 2    |
| 4      | Rafters                | 6    |
|        |                        |      |
| No.    | Fixing Kit             | Qty. |
| 5      | 15mm bolts