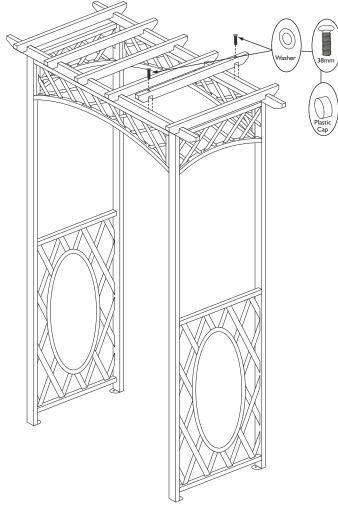

### 3. Rafters

Interlock each of the rafters on the crossbeams and secure in place using 2x35mm bolts per rafter. Push the bolts through the top of the rafters and screw into the top of the cross beams.