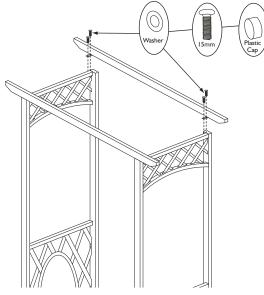

### **1. Crossbeams to uprights**

Using 4 x15mm bolts per crossbeam, secure the beams as shown to the tops of the uprights.