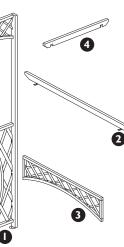

#### Recommended tools for assembly

• Allen key supplied with kit

| No.    | Components             | Qty. |
|--------|------------------------|------|
| I      | Uprights               | 2    |
| 2      | Crossbeams             | 2    |
| 3      | Lattice arches         | 2    |
| 4      | Rafters                | 6    |
|        |                        |      |
| No.    | Fixing Kit             | Qty. |
| 5      | 15mm bolts             | 8    |
| /      | 38mm bolts             | 20   |
| 6      |                        |      |
| 6<br>7 | Washer                 | 28   |
| -      | Washer<br>Plastic caps | 28   |
| 7      |                        |      |