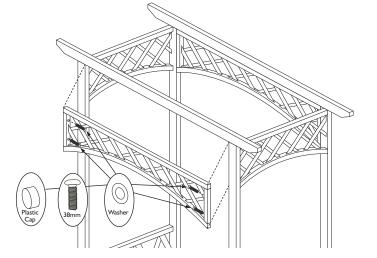

#### 2. Lattice arches

Position the lattice arches between the uprights as shown and secure each arch using  $4 \times 35$ mm bolts. push the bolts through the holes at the ends of the lattice and screw into the upright legs.