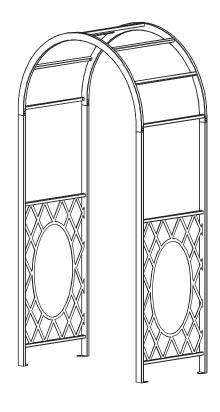

| No. | Components   | Qty. | // //       |         |
|-----|--------------|------|-------------|---------|
| ı   | Arch top     | 2    | <i>[f</i> 7 |         |
| 2   | Arch slats   | 7    |             |         |
| 3   | Uprights     | 2    |             |         |
| 4   | Bracket      | 8    | _           | M M M M |
| 5   | 15mm bolts   | 30   |             |         |
| 6   | Wahsers      | 30   |             |         |
| 7   | Plastic caps | 30   |             | IKN W   |
| 8   | Allen key    | - 1  | 2           | M   W   |
| 9   | Foot pin rod | 4    | •           | IJ/N IX |
|     |              |      |             |         |
|     |              |      |             |         |
|     |              |      | 4           |         |