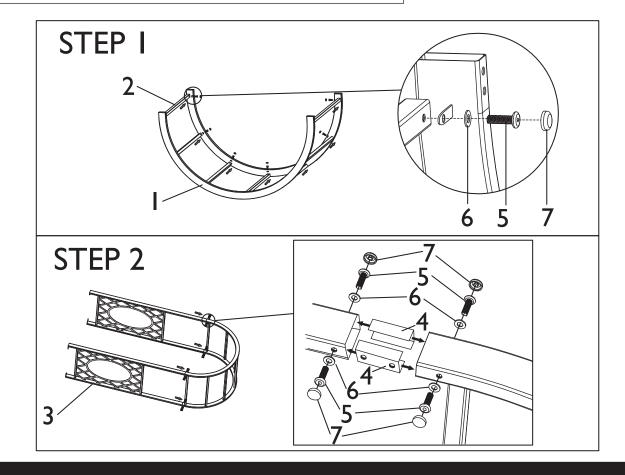

| No. | Components   | Qty. | // //       |         |
|-----|--------------|------|-------------|---------|
| ı   | Arch top     | 2    | <i>[f</i> 7 |         |
| 2   | Arch slats   | 7    |             |         |
| 3   | Uprights     | 2    |             |         |
| 4   | Bracket      | 8    | _           | M M M M |
| 5   | 15mm bolts   | 30   |             |         |
| 6   | Wahsers      | 30   |             |         |
| 7   | Plastic caps | 30   |             | IKN W   |
| 8   | Allen key    | - 1  | 2           | M   W   |
| 9   | Foot pin rod | 4    | •           | IJ/N IX |
|     |              |      |             |         |
|     |              |      |             |         |
|     |              |      | 4           |         |