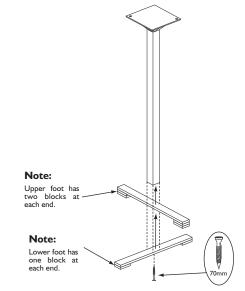

| No. | Fixing kit | Qty. |
|-----|------------|------|
| 6   | Washer     | 2    |
| 7   | Wing nuts  | 2    |
| 8   | 35mm screw | 8    |
| 9   | 70mm screw | I    |

2

Using 1  $\times$  70mm screw, screw through the centre of the lower foot then the upper foot and into the bottom of the centre post.