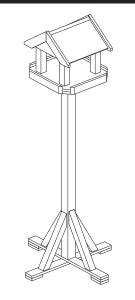

# Assembly Instructions

**Bisley Bird Table** 

## 3. Table top

Place the table top on to the top of the centre post. Ensure the two threaded bolts are located through the holes in the top of the post. Secure underneath using a washer and a wing nut on the end of each threaded bolt.