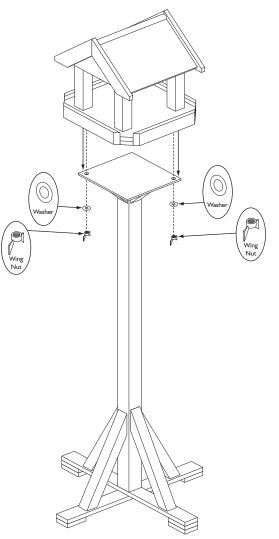

| No. | Fixing kit | Qty. |
|-----|------------|------|
| 6   | Washer     | 2    |
| 7   | Wing nuts  | 2    |
| 8   | 35mm screw | 8    |
| 9   | 70mm screw | I    |

2

Using 1  $\times$  70mm screw, screw through the centre of the lower foot then the upper foot and into the bottom of the centre post.

## 3. Table top

Place the table top on to the top of the centre post. Ensure the two threaded bolts are located through the holes in the top of the post. Secure underneath using a washer and a wing nut on the end of each threaded bolt.