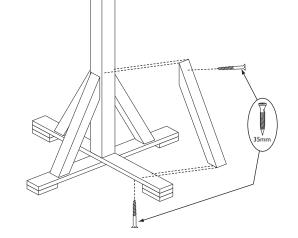

## 2. Braces

Between the feet and the centre post, secure a brace on each of the four sides. For each brace, screw through the brace into the post using I x 35mm screw. At the bottom screw through the foot into the bottom of the brace using I x 35mm screw.