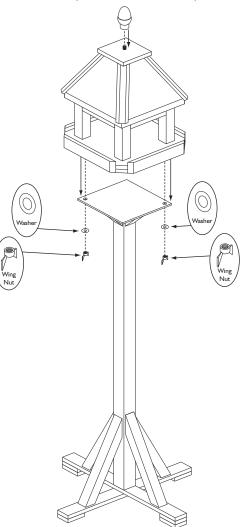

## 3. Table top

Place the table top on to the top of the centre post. Ensure the two threaded bolts are located through the holes in the top of the post. Secure underneath using a washer and a wing nut on the end of each threaded bolt. Screw the finial onto the threaded bolt on top of the roof of the table top.