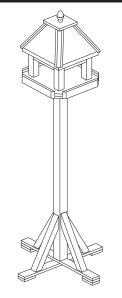

# Lechlade Bird Table

# English SS313A

ROWLINSON GARDEN PRODUCTS LIMITED Green Lane Wardle, Nr. Nantwich Cheshire, CW5 6BN email: support@rowgar.co.uk Help Line (Normal Office Hours) 01829 261 121

## Assembly Instructions



### Before assembly

- We recommend that time is taken to read the instructions before starting assembly, then follow the easy step by step guide. The instruction sheet is only a guide to the assembly. Certain items may not be shown to scale.
- Check all components prior to assembly
- This product should be assembled by no less than two people.

0



#### Recommended tools for assembly

screwdriver

| No. | Components            | Qty. |
|-----|-----------------------|------|
| Ι   | Centre post           | I    |
| 2   | Upper foot            | I    |
| 3   | Lower foot            | I    |
| 4   | brace                 | 4    |
| 5   | Table top (wood roof) | I    |
| 6   | Finial                | I    |

| No. | Fixing kit | Qty. |
|-----|------------|------|
| 6   | Washer     | 2