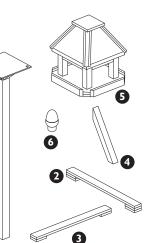

#### Recommended tools for assembly

screwdriver

| No. | Components            | Qty. |
|-----|-----------------------|------|
| Ι   | Centre post           | I    |
| 2   | Upper foot            | I    |
| 3   | Lower foot            | I    |
| 4   | brace                 | 4    |
| 5   | Table top (wood roof) | I    |
| 6   | Finial                | I    |

| No. | Fixing kit | Qty. |
|-----|------------|------|
| 6   | Washer     | 2    |
| 7   | Wing nuts  | 2    |
| 8   | 35mm screw | 8    |
| 9   | 70mm screw | Ι    |