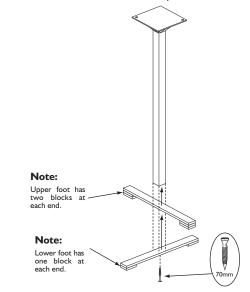

# I. Feet

Using I  $\times$  70mm screw, screw through the centre of the lower foot then the upper foot and into the bottom of the centre post.