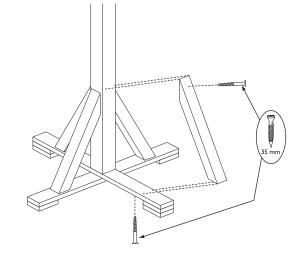

#### 2. Braces

Between the feet and the centre post, secure a brace on each of the four sides. For each brace, screw through the brace into the post using  $I \times 35$ mm screw. At the bottom screw through the foot into the bottom of the brace using  $I \times 35$ mm screw.