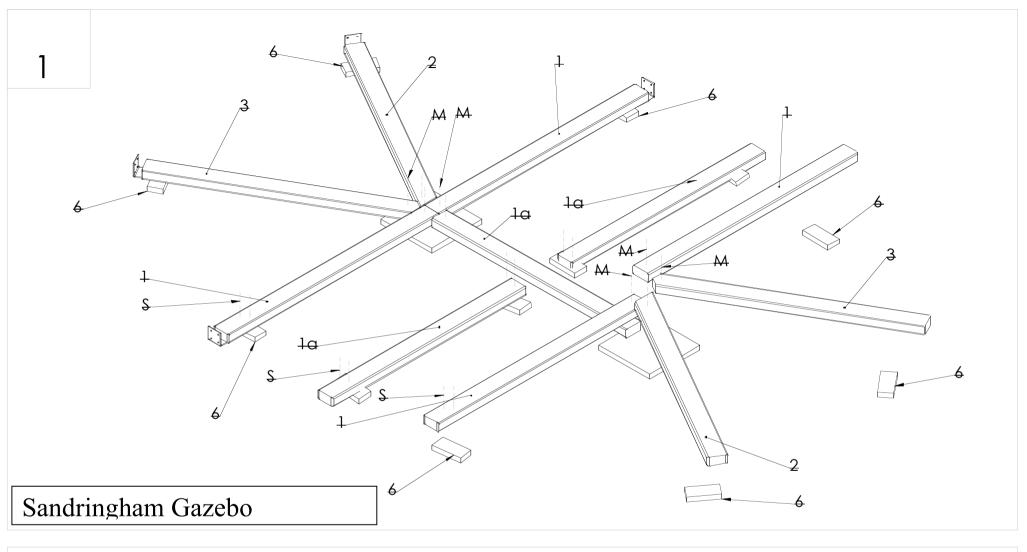

## Before assembly

- We recommend that time is taken to read the instructions before starting assembly, then follow the easy step by step guide. The instruction sheet is only a guide to the assembly. Certain items may not be shown to scale.
- Check all components prior to assembly
- This product should be assembled by no less than 2 people.
- Never attempt to erect the assembly in
- It maybe necessary to drill pilot holes for screws.