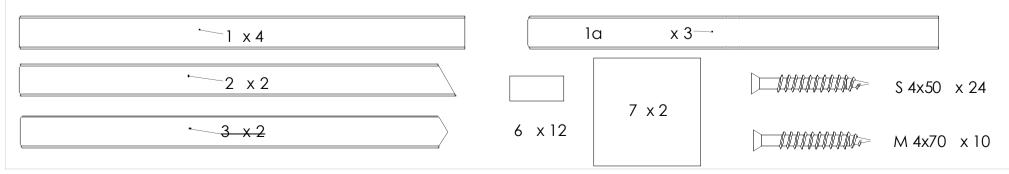

## Before assembly

- We recommend that time is taken to read the instructions before starting assembly, then follow the easy step by step guide. The instruction sheet is only a guide to the assembly. Certain items may not be shown to scale.
- Check all components prior to assembly
- This product should be assembled by no less than 2 people.
- Never attempt to erect the assembly in
- It maybe necessary to drill pilot holes for screws.