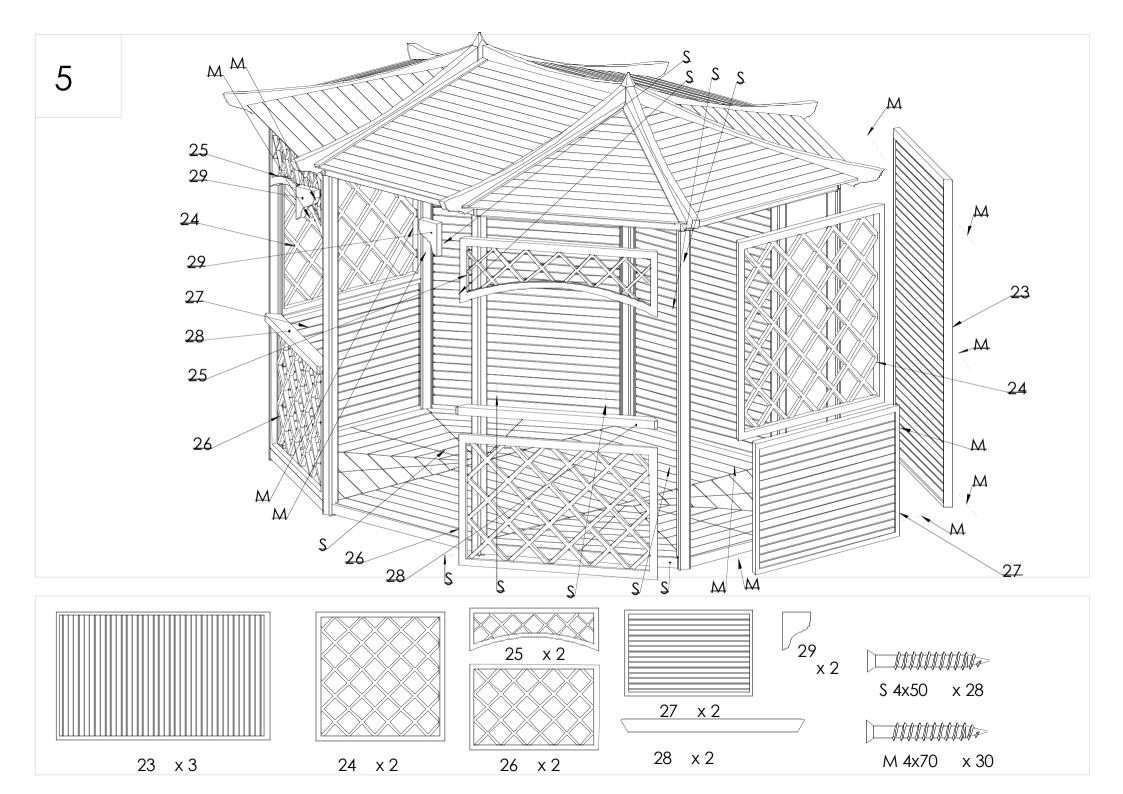

## Before assembly

- We recommend that time is taken to read the instructions before starting assembly, then follow the easy step by step guide. The instruction sheet is only a guide to the assembly. Certain items may not be shown to scale.
- Check all components prior to assembly
- This product should be assembled by no less than 2 people.
- Never attempt to erect the assembly in
- It maybe necessary to drill pilot holes for screws.