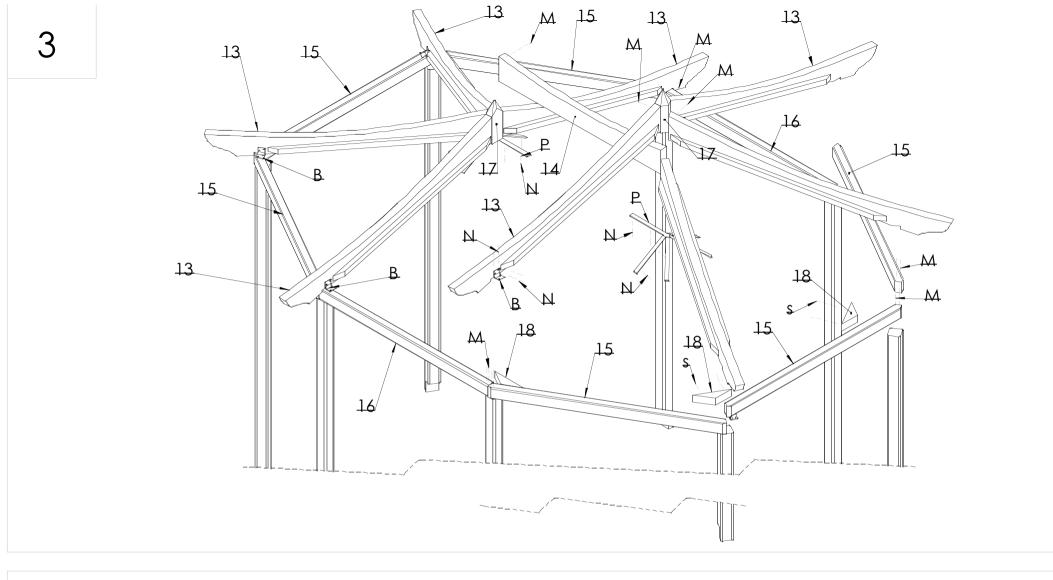

## Before assembly

- We recommend that time is taken to read the instructions before starting assembly, then follow the easy step by step guide. The instruction sheet is only a guide to the assembly. Certain items may not be shown to scale.
- Check all components prior to assembly
- This product should be assembled by no less than 2 people.
- Never attempt to erect the assembly in
- It maybe necessary to drill pilot holes for screws.