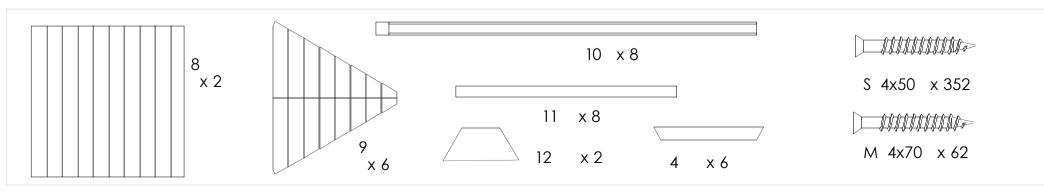

## Before assembly

- We recommend that time is taken to read the instructions before starting assembly, then follow the easy step by step guide. The instruction sheet is only a guide to the assembly. Certain items may not be shown to scale.
- Check all components prior to assembly
- This product should be assembled by no less than 2 people.
- Never attempt to erect the assembly in
- It maybe necessary to drill pilot holes for screws.