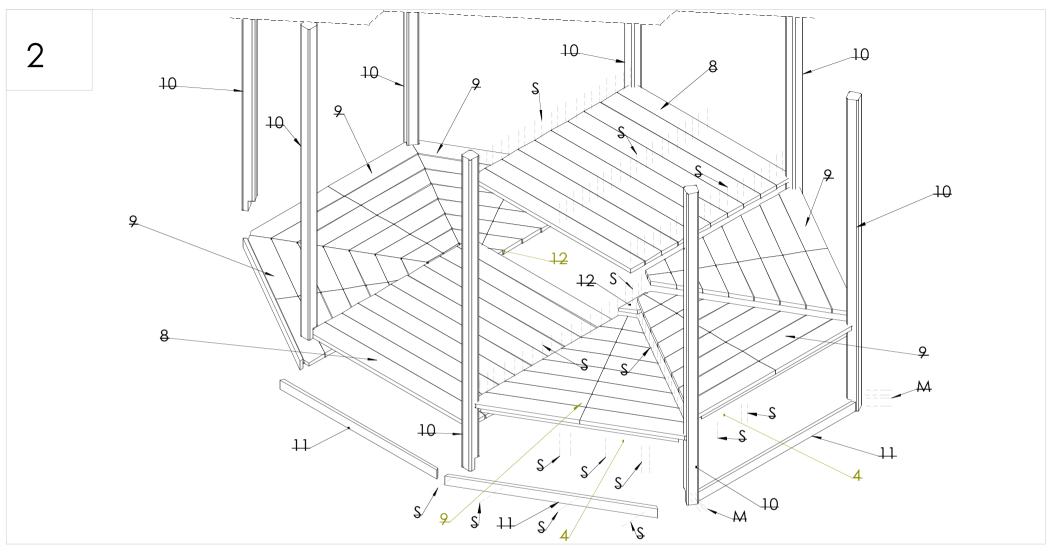

## Before assembly

- We recommend that time is taken to read the instructions before starting assembly, then follow the easy step by step guide. The instruction sheet is only a guide to the assembly. Certain items may not be shown to scale.
- Check all components prior to assembly
- This product should be assembled by no less than 2 people.
- Never attempt to erect the assembly in
- It maybe necessary to drill pilot holes for screws.