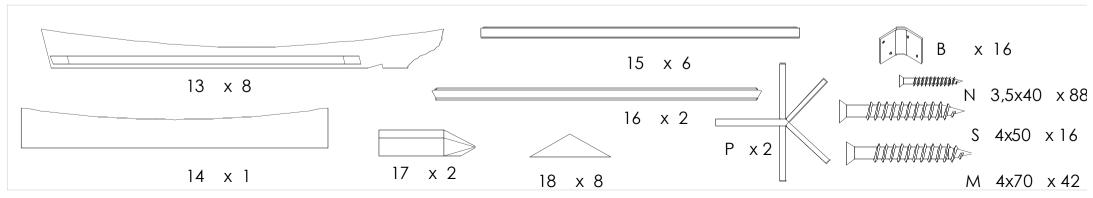

## Before assembly

- We recommend that time is taken to read the instructions before starting assembly, then follow the easy step by step guide. The instruction sheet is only a guide to the assembly. Certain items may not be shown to scale.
- Check all components prior to assembly
- This product should be assembled by no less than 2 people.
- Never attempt to erect the assembly in
- It maybe necessary to drill pilot holes for screws.