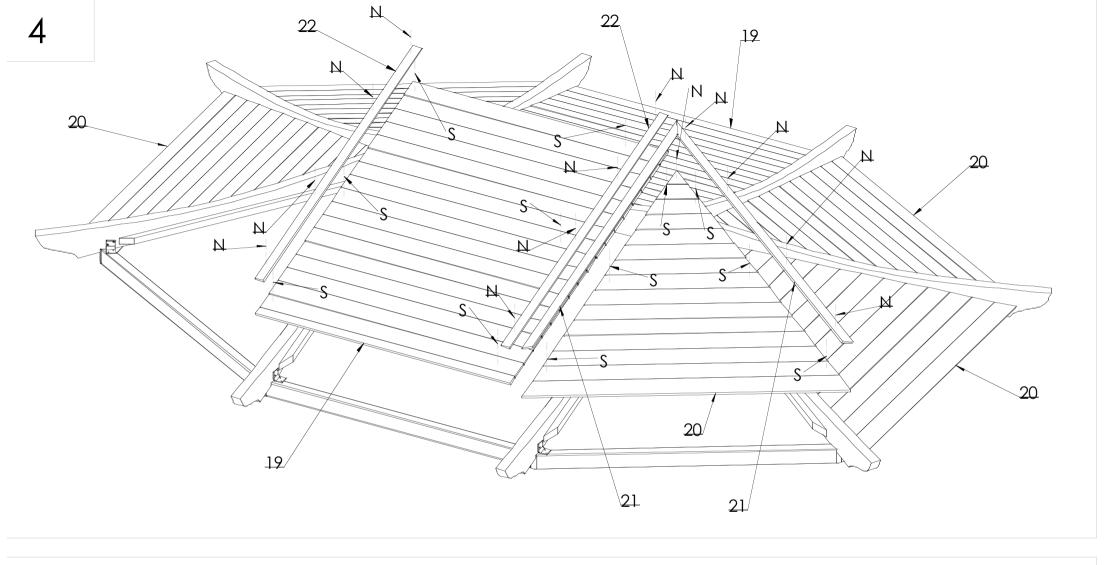

## Before assembly

- We recommend that time is taken to read the instructions before starting assembly, then follow the easy step by step guide. The instruction sheet is only a guide to the assembly. Certain items may not be shown to scale.
- Check all components prior to assembly
- This product should be assembled by no less than 2 people.
- Never attempt to erect the assembly in
- It maybe necessary to drill pilot holes for screws.