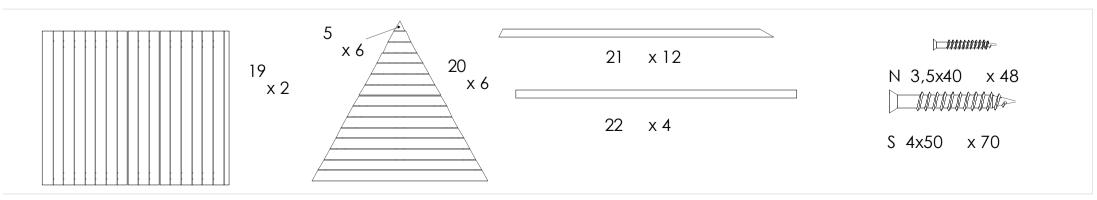

## Before assembly

- We recommend that time is taken to read the instructions before starting assembly, then follow the easy step by step guide. The instruction sheet is only a guide to the assembly. Certain items may not be shown to scale.
- Check all components prior to assembly
- This product should be assembled by no less than 2 people.
- Never attempt to erect the assembly in
- It maybe necessary to drill pilot holes for screws.