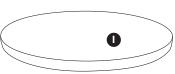

## Recommended tools for assembly

• Allen supplied with kit

| No. | Components | Qty. |  |
|-----|------------|------|--|
| I   | Table top  | I    |  |
| 2   | Lower leg  | I    |  |
| 3   | Upper leg  | I    |  |
| 4   | 15mm bolts | 4    |  |
| 5   | Washers    | 4    |  |
| 6   | Allen Key  | I    |  |
|     |            |      |  |