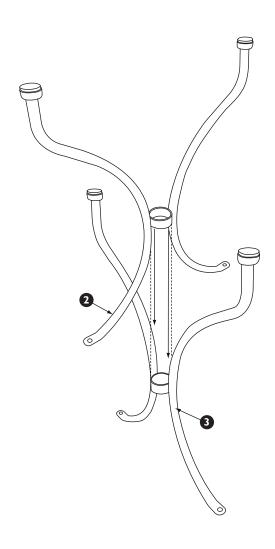

## Recommended tools for assembly

• Allen supplied with kit

| No. | Components | Qty. |  |
|-----|------------|------|--|
| I   | Table top  | I    |  |
| 2   | Lower leg  | I    |  |
| 3   | Upper leg  | I    |  |
| 4   | 15mm bolts | 4    |  |
| 5   | Washers    | 4    |  |
| 6   | Allen Key  | I    |  |
|     |            |      |  |