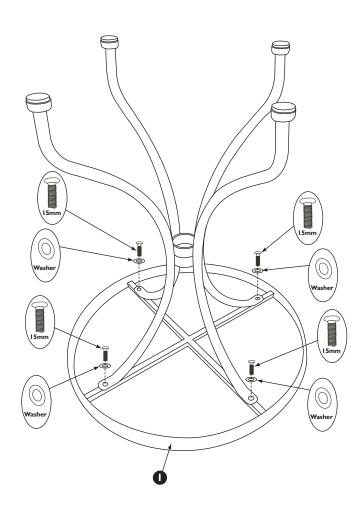

## Recommended tools for assembly

• Allen supplied with kit

| No. | Components | Qty. |  |
|-----|------------|------|--|
| I   | Table top  | I    |  |
| 2   | Lower leg  | I    |  |
| 3   | Upper leg  | I    |  |
| 4   | 15mm bolts | 4    |  |
| 5   | Washers    | 4    |  |
| 6   | Allen Key  | I    |  |
|     |            |      |  |