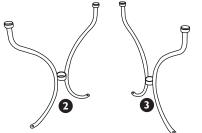

## Recommended tools for assembly

• Allen supplied with kit

| No. | Components | Qty. |  |
|-----|------------|------|--|
| I   | Table top  | I    |  |
| 2   | Lower leg  | I    |  |
| 3   | Upper leg  | I    |  |
| 4   | 15mm bolts | 4    |  |
| 5   | Washers    | 4    |  |
| 6   | Allen Key  | I    |  |
|     |            |      |  |