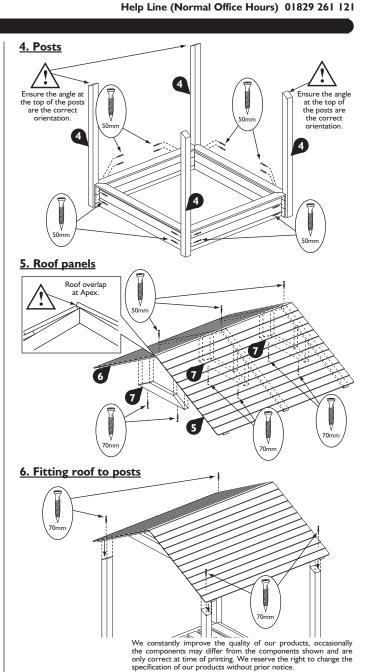

#### Recommended tools for assembly

- Power drill/screwdriver
- Drill with 3mm diameter drill bit
- Crosshead screwdriver bit
- Tape measure

| No. | Components         | Qty. |
|-----|--------------------|------|
| - 1 | Half wall log      | 4    |
| 2   | Full wall log      | 8    |
| 3   | Top board          | 4    |
| 4   | Post               | 4    |
| 5   | Right - roof panel | 1    |
| 6   | Left - roof panel  | -    |
| 7   | Roof brace         | 3    |
| 8   | Lid                | 2    |

| No. | Fixings    | Qty. |
|-----|------------|------|
| 4   | 70mm screw | 10   |
| 5   | 50mm screw | 43   |