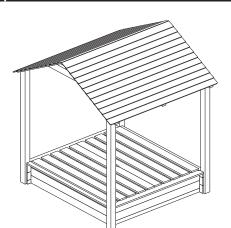

Wardle, Nr. Nantwich Cheshire, CW5 6BN

#### Cheshire, CW5 6BN email: support@rowgar.co.uk

# ROWLINSON® GARDEN PRODUCTS

## **Parkland Sandpit**

**Assembly Instructions** 



#### **Before assembly**

- We recommend that time is taken to read the instructions before starting assembly, then follow the easy step by step guide. The instruction sheet is only a guide to the assembly. Certain items may not be shown to scale.
- Check all components prior to assembly
- Drill pilot holes for every screw.
- This product should be assembled by two people
- Never attempt to erect the assembly in high winds.





#### Recommended tools for assembly

- Power drill/screwdriver
- Drill with 3mm diameter drill bit
- Crosshead screwdriver bit
- Tape measure

| No. | Components         | Qty. |
|-----|--------------------|------|
| - 1 | Half wall log      | 4    |
| 2   | Full wall log      | 8    |
| 3   | Top board          | 4    |
| 4   | Post               | 4    |
| 5