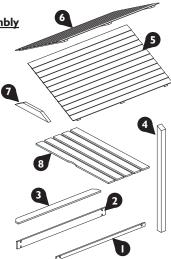

#### Recommended tools for assembly

- Power drill/screwdriver
- Drill with 3mm diameter drill bit
- Crosshead screwdriver bit
- Tape measure

| No. | Components         | Qty. |
|-----|--------------------|------|
| - 1 | Half wall log      | 4    |
| 2   | Full wall log      | 8    |
| 3   | Top board          | 4    |
| 4   | Post               | 4    |
| 5   | Right - roof panel | 1    |
| 6   | Left - roof panel  | -    |
| 7   | Roof brace         | 3    |
| 8   | Lid                | 2    |

| No. | Fixings    | Qty. |
|-----|------------|------|
| 4   | 70mm screw | 10   |
| 5   | 50mm screw | 43   |