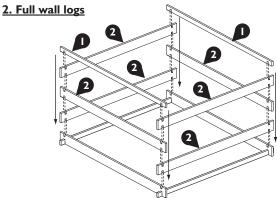

les for every screw.
- This product should be assembled by two people
- Never attempt to erect the assembly in high winds.





#### Recommended tools for assembly

- Power drill/screwdriver
- Drill with 3mm diameter drill bit
- Crosshead screwdriver bit
- Tape measure

| No. | Components         | Qty. |
|-----|--------------------|------|
| - 1 | Half wall log      | 4    |
| 2   | Full wall log      | 8    |
| 3   | Top board          | 4    |
| 4   | Post               | 4    |
| 5   | Right - roof panel | 1    |
| 6   | Left - roof panel  | -    |
| 7   | Roof brace         | 3    |
| 8   | Lid                | 2    |

| No. | Fixings    | Qty. |
|-----|------------|------|
| 4   | 70mm screw | 10   |
| 5   | 50mm screw | 43   |



### **English SS577**



/! Turn the assembly over.



#### 3. Top boards





2022 © Rowlinson Garden Products Ltd