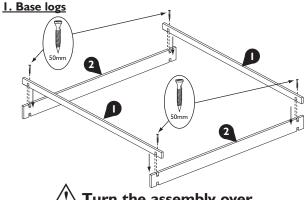

r to assembly
- Drill pilot holes for every screw.
- This product should be assembled by two people
- Never attempt to erect the assembly in high winds.





#### Recommended tools for assembly

- Power drill/screwdriver
- Drill with 3mm diameter drill bit
- Crosshead screwdriver bit
- Tape measure

| No. | Components         | Qty. |
|-----|--------------------|------|
| - 1 | Half wall log      | 4    |
| 2   | Full wall log      | 8    |
| 3   | Top board          | 4    |
| 4   | Post               | 4    |
| 5   | Right - roof panel | 1    |
| 6   | Left - roof panel  | -    |
| 7   | Roof brace         | 3    |
| 8   | Lid                | 2    |

| No. | Fixings    | Qty. |
|-----|------------|------|
| 4   | 70mm screw | 10   |
| 5   | 50mm screw | 43   |



### **English SS577**



/! Turn the assembly over.



#### 3. Top boards





2022 © Rowlinson Garden Products Ltd