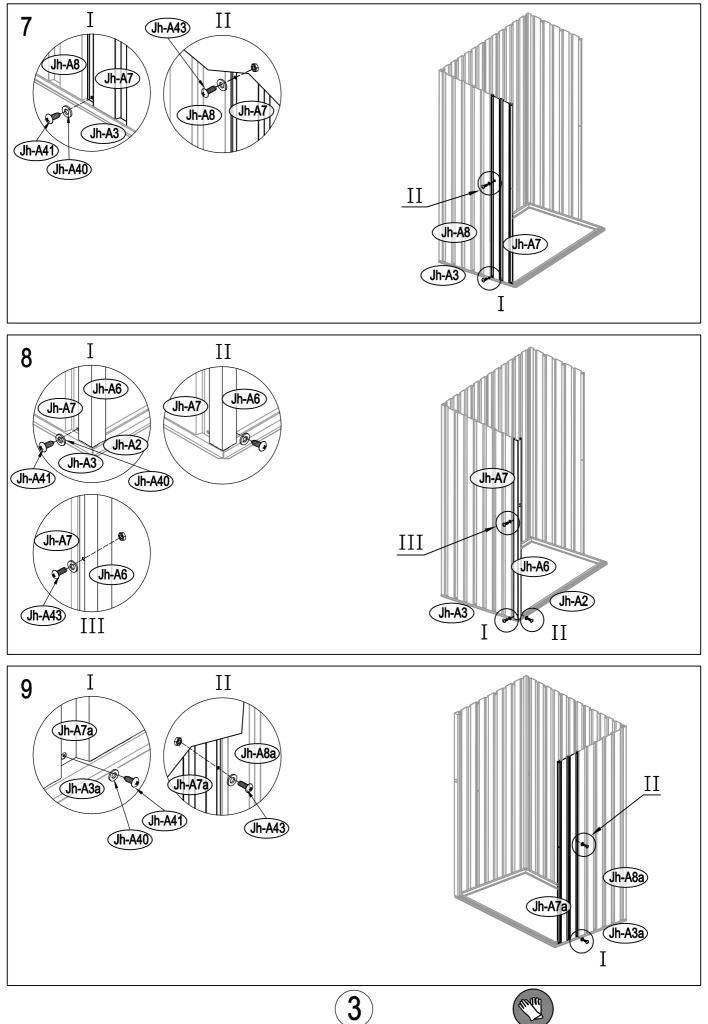

#### **Parts and Parts List:**

Before you start, separate and identify all the parts and hardware to be sure that you have all the necessary parts for your building (refer to the Parts List Page).

If you find that a part is missing, please notify the seller within one week after receiving the product. Do not attempt to assemble the building if parts are missing because any building left partially assembled may be seriously damaged by light winds.