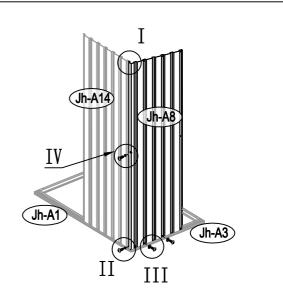

# Area of installation requirement:

Joy-A:

| NO.     | IMAGE | mm     | QTY |   | NO.    | IMAGE                                    | mm     | QTY |
|---------|-------|--------|-----|---|--------|------------------------------------------|--------|-----|
| UNDER   |       |        |     |   | ANNEX  |                                          |        |     |
| Jh-A1   |       | 1303   | x1  |   | T-P3   | Ŕ                                        |        | x4  |
| Jh-A2   |       | 1303   | x1  |   | Jh-A40 | 0                                        |        | x82 |
| Jh-A3   |       | 803    | x1  |   | Jh-A41 | <b>S</b>                                 | ST4x10 | x85 |
| Jh-A3a  |       | 803    | x1  |   | Jh-A42 | <b>€</b>                                 | ST4x16 | x14 |
| MIDDLE  |       |        |     |   | Jh-A43 | J. J | M4x10  | x32 |
| Jh-A6   | -1    | 1724   | x1  |   | Jh-A44 | Ô                                        |        | x44 |
| Jh-A7   |       | 1755.5 | x1  |   |        |                                          |        |     |
| Jh-A7a  |       | 1755.5 | x1  |   |        |                                          |        |     |
| Jh-A8   |       | 1824   | x1  |   |        |                                          |        |     |
| Jh-A8a  |       | 1824   | x1  |   |        |                                          |        |     |
| Jh-A8b  |       | 1723   | x1  | 1 |        |                                          |        |     |
| Jh-A14  |       | 1824   | x2  |   |        |                                          |        |     |
| Jh-A12  | Г     | 1270   | x1  |   |        |                                          |        |     |
| Jh-A12a | Г     | 1270   | x1  |   |        |                                          |        |     |
| Jh-A13  | - Г   | 802    | x1  |   |        |                                          |        |     |
| Jh-A13a |       | 802    | x1  |   |        |                                          |        |     |
| Jh-A18  | Ч     | 660    | x1  |   |        |                                          |        |     |
| Jh-A31  |       | 1723   | x1  |   |        |                                          |        |     |
| ТОР     |       |        |     |   |        |                                          |        |     |
| Jh-A23  |       | 880    | x1  |   |        |                                          |        |     |
| Jh-A23a |       | 880    | x1  |   |        |                                          |        |     |
| Jh-A24  |       | 880    | x1  |   |        |                                          |        |     |
| Jh-A26  |       | 1417   | x2  |   |        |                                          |        |     |
| Jh-A27  |       | 880    | x2  |   |        |                                          |        |     |
| DOOR    |       |        |     |   |        |                                          |        |     |
| Jh-A30  |       | 1688   | x1  | 1 |        |                                          |        |     |
| Jh-A32  | ]     | 1000   | x2  | ] |        |                                          |        |     |
| Jh-A36  | Ŋ     | 1688   | x1  | 1 |        |                                          |        |     |
| Jh-A37  |       | 1688   | x1  | 1 |        |                                          |        |     |
| Jh-A38  |       | 640    | x2  | ] |        |                                          |        |     |
| Jh-A46  | Ç     |        | x1  |   |        |                                          |        |     |
| Jh-A47  | (¢ ¢) |        | x1  | ] |        |                                          |        |     |
| Jh-A48  | • •   |        | x1  |   |        |                                          |        |     |
| Jh-A49  | 0 0 0 |        | x2  | 1 |        |                                          |        |     |