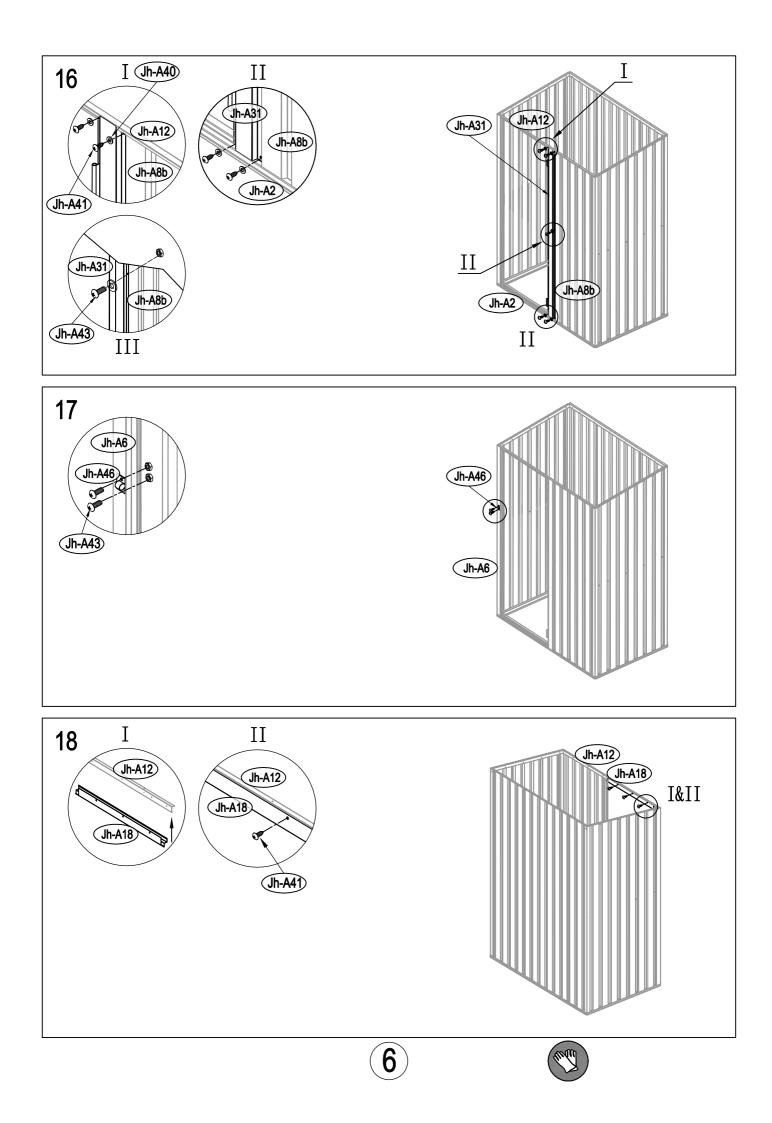

#### **Parts and Parts List:**

Before you start, separate and identify all the parts and hardware to be sure that you have all the necessary parts for your building (refer to the Parts List Page).

If you find that a part is missing, please notify the seller within one week after receiving the product. Do not attempt to assemble the building if parts are missing because any building left partially assembled may be seriously damaged by light winds.