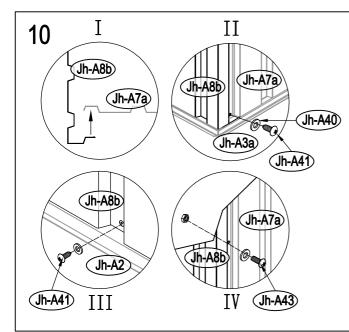

#### **Parts and Parts List:**

Before you start, separate and identify all the parts and hardware to be sure that you have all the necessary parts for your building (refer to the Parts List Page).

If you find that a part is missing, please notify the seller within one week after receiving the product. Do not attempt to assemble the building if parts are missing because any building left partially assembled may be seriously damaged by light winds.