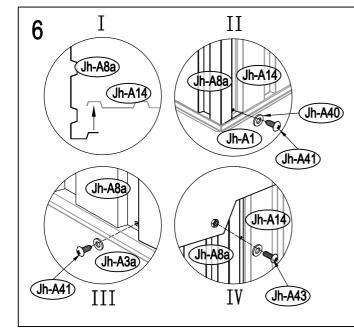

#### **Parts and Parts List:**

Before you start, separate and identify all the parts and hardware to be sure that you have all the necessary parts for your building (refer to the Parts List Page).

If you find that a part is missing, please notify the seller within one week after receiving the product. Do not attempt to assemble the building if parts are missing because any building left partially assembled may be seriously damaged by light winds.