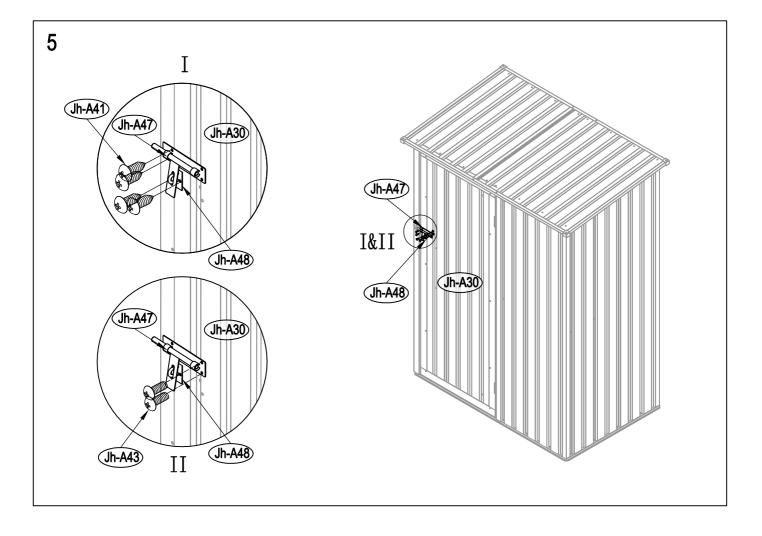

#### **Parts and Parts List:**

Before you start, separate and identify all the parts and hardware to be sure that you have all the necessary parts for your building (refer to the Parts List Page).

If you find that a part is missing, please notify the seller within one week after receiving the product. Do not attempt to assemble the building if parts are missing because any building left partially assembled may be seriously damaged by light winds.