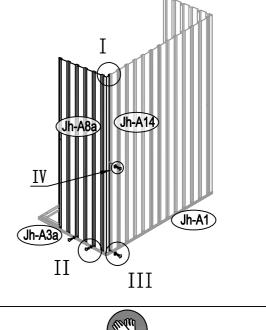

#### **Parts and Parts List:**

Before you start, separate and identify all the parts and hardware to be sure that you have all the necessary parts for your building (refer to the Parts List Page).

If you find that a part is missing, please notify the seller within one week after receiving the product. Do not attempt to assemble the building if parts are missing because any building left partially assembled may be seriously damaged by light winds.