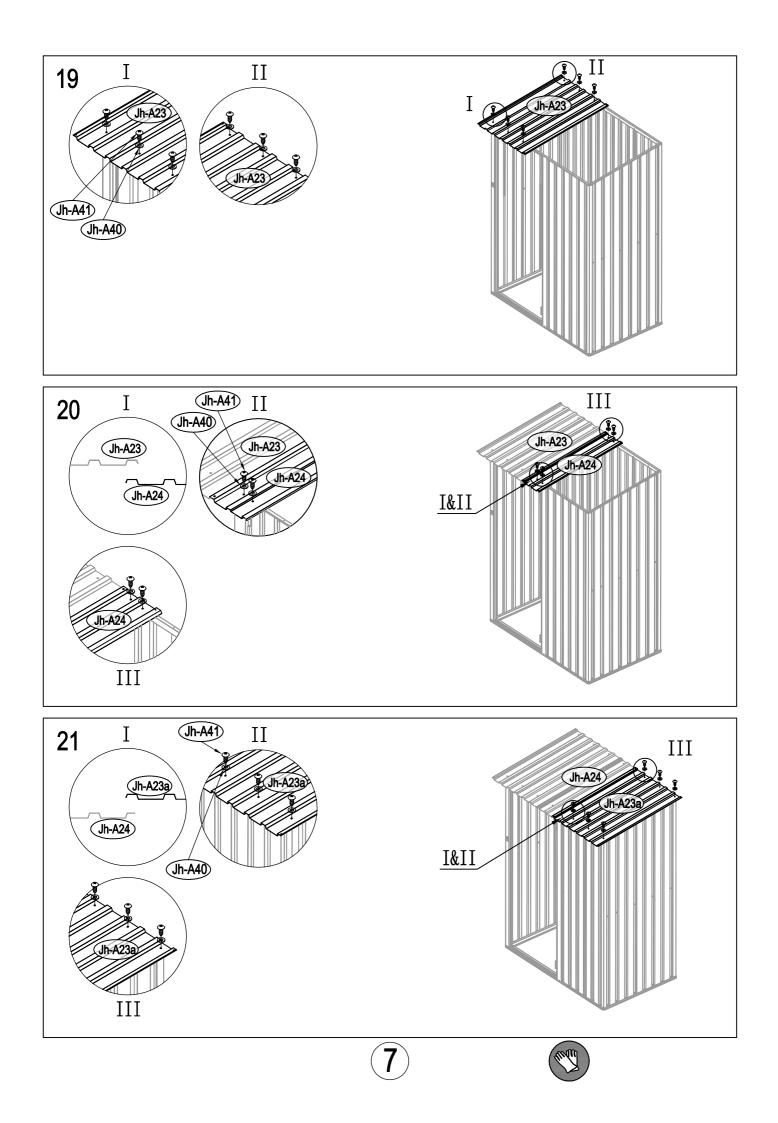

#### **Parts and Parts List:**

Before you start, separate and identify all the parts and hardware to be sure that you have all the necessary parts for your building (refer to the Parts List Page).

If you find that a part is missing, please notify the seller within one week after receiving the product. Do not attempt to assemble the building if parts are missing because any building left partially assembled may be seriously damaged by light winds.