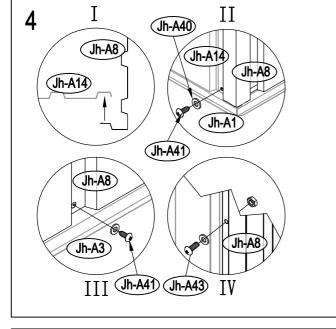

# Area of installation requirement:

Joy-A:

| NO.     | IMAGE | mm     | QTY |   | NO.    | IMAGE                                    | mm     | QTY |
|---------|-------|--------|-----|---|--------|------------------------------------------|--------|-----|
| UNDER   |       |        |     |   | ANNEX  |                                          |        |     |
| Jh-A1   |       | 1303   | x1  |   | T-P3   | Ŕ                                        |        | x4  |
| Jh-A2   |       | 1303   | x1  |   | Jh-A40 | 0                                        |        | x82 |
| Jh-A3   |       | 803    | x1  |   | Jh-A41 | <b>S</b>                                 | ST4x10 | x85 |
| Jh-A3a  |       | 803    | x1  |   | Jh-A42 | <b>€</b>                                 | ST4x16 | x14 |
| MIDDLE  |       |        |     |   | Jh-A43 | J. J | M4x10  | x32 |
| Jh-A6   | -1    | 1724   | x1  |   | Jh-A44 | Ô                                        |        | x44 |
| Jh-A7   |       | 1755.5 | x1  |   |        |                                          |        |     |
| Jh-A7a  |       | 1755.5 | x1  |   |        |                                          |        |     |
| Jh-A8   |       | 1824   | x1  |   |        |                                          |        |     |
| Jh-A8a  |       | 1824   | x1  |   |        |                                          |        |     |
| Jh-A8b  |       | 1723   | x1  | 1 |        |                                          |        |     |
| Jh-A14  |       | 1824   | x2  |   |        |                                          |        |     |
| Jh-A12  | Г     | 1270   | x1  |   |        |                                          |        |     |
| Jh-A12a | Г     | 1270   | x1  |   |        |                                          |        |     |
| Jh-A13  | - Г   | 802    | x1  |   |        |                                          |        |     |
| Jh-A13a |       | 802    | x1  |   |        |                                          |        |     |
| Jh-A18  | Ч     | 660    | x1  |   |        |                                          |        |     |
| Jh-A31  |       | 1723   | x1  |   |        |                                          |        |     |
| ТОР     |       |        |     |   |        |                                          |        |     |
| Jh-A23  |       | 880    | x1  |   |        |                                          |        |     |
| Jh-A23a |       | 880    | x1  |   |        |                                          |        |     |
| Jh-A24  |       | 880    | x1  |   |        |                                          |        |     |
| Jh-A26  |       | 1417   | x2  |   |        |                                          |        |     |
| Jh-A27  |       | 880    | x2  |   |        |                                          |        |     |
| DOOR    |       |        |     |   |        |                                          |        |     |
| Jh-A30  |       | 1688   | x1  | 1 |        |                                          |        |     |
| Jh-A32  | ]     | 1000   | x2  | ] |        |                                          |        |     |
| Jh-A36  | Ŋ     | 1688   | x1  | 1 |        |                                          |        |     |
| Jh-A37  |       | 1688   | x1  | 1 |        |                                          |        |     |
| Jh-A38  |       | 640    | x2  | ] |        |                                          |        |     |
| Jh-A46  | Ç     |        | x1  |   |        |                                          |        |     |
| Jh-A47  | (¢ ¢) |        | x1  | ] |        |                                          |        |     |
| Jh-A48  | • •   |        | x1  |   |        |                                          |        |     |
| Jh-A49  | 0 0 0 |        | x2  | 1 |        |                                          |        |     |