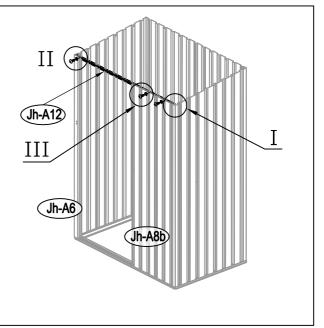

# Area of installation requirement:

Joy-A:

| NO.     | IMAGE | mm     | QTY |   | NO.    | IMAGE                                    | mm     | QTY |
|---------|-------|--------|-----|---|--------|------------------------------------------|--------|-----|
| UNDER   |       |        |     |   | ANNEX  |                                          |        |     |
| Jh-A1   |       | 1303   | x1  |   | T-P3   | Ŕ                                        |        | x4  |
| Jh-A2   |       | 1303   | x1  |   | Jh-A40 | 0                                        |        | x82 |
| Jh-A3   |       | 803    | x1  |   | Jh-A41 | <b>S</b>                                 | ST4x10 | x85 |
| Jh-A3a  |       | 803    | x1  |   | Jh-A42 | <b>€</b>                                 | ST4x16 | x14 |
| MIDDLE  |       |        |     |   | Jh-A43 | J. J | M4x10  | x32 |
| Jh-A6   | -1    | 1724   | x1  |   | Jh-A44 | Ô                                        |        | x44 |
| Jh-A7   |       | 1755.5 | x1  |   |        |                                          |        |     |
| Jh-A7a  |       | 1755.5 | x1  |   |        |                                          |        |     |
| Jh-A8   |       | 1824   | x1  |   |        |                                          |        |     |
| Jh-A8a  |       | 1824   | x1  |   |        |                                          |        |     |
| Jh-A8b  |       | 1723   | x1  | 1 |        |                                          |        |     |
| Jh-A14  |       | 1824   | x2  |   |        |                                          |        |     |
| Jh-A12  | Г     | 1270   | x1  |   |        |                                          |        |     |
| Jh-A12a | Г     | 1270   | x1  |   |        |                                          |        |     |
| Jh-A13  | - Г   | 802    | x1  |   |        |                                          |        |     |
| Jh-A13a |       | 802    | x1  |   |        |                                          |        |     |
| Jh-A18  | Ч     | 660    | x1  |   |        |                                          |        |     |
| Jh-A31  |       | 1723   | x1  |   |        |                                          |        |     |
| ТОР     |       |        |     |   |        |                                          |        |     |
| Jh-A23  |       | 880    | x1  |   |        |                                          |        |     |
| Jh-A23a |       | 880    | x1  |   |        |                                          |        |     |
| Jh-A24  |       | 880    | x1  |   |        |                                          |        |     |
| Jh-A26  |       | 1417   | x2  |   |        |                                          |        |     |
| Jh-A27  |       | 880    | x2  |   |        |                                          |        |     |
| DOOR    |       |        |     |   |        |                                          |        |     |
| Jh-A30  |       | 1688   | x1  | 1 |        |                                          |        |     |
| Jh-A32  | ]     | 1000   | x2  | ] |        |                                          |        |     |
| Jh-A36  | Ŋ     | 1688   | x1  | 1 |        |                                          |        |     |
| Jh-A37  |       | 1688   | x1  | 1 |        |                                          |        |     |
| Jh-A38  |       | 640    | x2  | ] |        |                                          |        |     |
| Jh-A46  | Ç     |        | x1  |   |        |                                          |        |     |
| Jh-A47  | (¢ ¢) |        | x1  | ] |        |                                          |        |     |
| Jh-A48  | • •   |        | x1  |   |        |                                          |        |     |
| Jh-A49  | 0 0 0 |        | x2  | 1 |        |                                          |        |     |