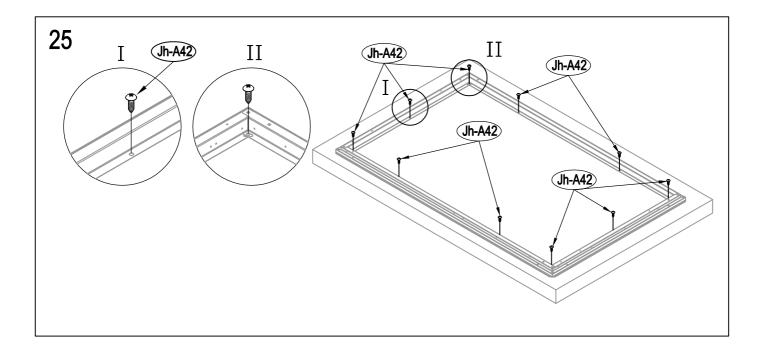

|        |     |
| Jh-A36  | Ŋ     | 1688   | x1  | 1 |        |                                          |        |     |
| Jh-A37  |       | 1688   | x1  | 1 |        |                                          |        |     |
| Jh-A38  |       | 640    | x2  | ] |        |                                          |        |     |
| Jh-A46  | Ç     |        | x1  |   |        |                                          |        |     |
| Jh-A47  | (¢ ¢) |        | x1  | ] |        |                                          |        |     |
| Jh-A48  | • •   |        | x1  |   |        |                                          |        |     |
| Jh-A49  | 0 0 0 |        | x2  | 1 |        |                                          |        |     |















































(10)









(11)



Jh-A30



(Jh-A32