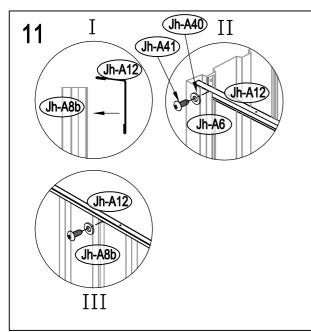

# Area of installation requirement:

Joy-A:

| NO.     | IMAGE | mm     | QTY |   | NO.    | IMAGE                                    | mm     | QTY |
|---------|-------|--------|-----|---|--------|------------------------------------------|--------|-----|
| UNDER   |       |        |     |   | ANNEX  |                                          |        |     |
| Jh-A1   |       | 1303   | x1  |   | T-P3   | Ŕ                                        |        | x4  |
| Jh-A2   |       | 1303   | x1  |   | Jh-A40 | 0                                        |        | x82 |
| Jh-A3   |       | 803    | x1  |   | Jh-A41 | <b>S</b>                                 | ST4x10 | x85 |
| Jh-A3a  |       | 803    | x1  |   | Jh-A42 | <b>€</b>                                 | ST4x16 | x14 |
| MIDDLE  |       |        |     |   | Jh-A43 | J. J | M4x10  | x32 |
| Jh-A6   | -1    | 1724   | x1  |   | Jh-A44 | Ô                                        |        | x44 |
| Jh-A7   |       | 1755.5 | x1  |   |        |                                          |        |     |
| Jh-A7a  |       | 1755.5 | x1  |   |        |                                          |        |     |
| Jh-A8   |       | 1824   | x1  |   |        |                                          |        |     |
| Jh-A8a  |       | 1824   | x1  |   |        |                                          |        |     |
| Jh-A8b  |       | 1723   | x1  | 1 |        |                                          |        |     |
| Jh-A14  |       | 1824   | x2  |   |        |                                          |        |     |
| Jh-A12  | Г     | 1270   | x1  |   |        |                                          |        |     |
| Jh-A12a | Г     | 1270   | x1  |   |        |                                          |        |     |
| Jh-A13  | - Г   | 802    | x1  |   |        |                                          |        |     |
| Jh-A13a |       | 802    | x1  |   |        |                                          |        |     |
| Jh-A18  | Ч     | 660    | x1  |   |        |                                          |        |     |
| Jh-A31  |       | 1723   | x1  |   |        |                                          |        |     |
| ТОР     |       |        |     |   |        |                                          |        |     |
| Jh-A23  |       | 880    | x1  |   |        |                                          |        |     |
| Jh-A23a |       | 880    | x1  |   |        |                                          |        |     |
| Jh-A24  |       | 880    | x1  |   |        |                                          |        |     |
| Jh-A26  |       | 1417   | x2  |   |        |                                          |        |     |
| Jh-A27  |       | 880    | x2  |   |        |                                          |        |     |
| DOOR    |       |        |     |   |        |                                          |        |     |
| Jh-A30  |       | 1688   | x1  | 1 |        |                                          |        |     |
| Jh-A32  | ]     | 1000   | x2  | ] |        |                                          |        |     |
| Jh-A36  | Ŋ     | 1688   | x1  | 1 |        |                                          |        |     |
| Jh-A37  |       | 1688   | x1  | 1 |        |                                          |        |     |
| Jh-A38  |       | 640    | x2  | ] |        |                                          |        |     |
| Jh-A46  | Ç     |        | x1  |   |        |                                          |        |     |
| Jh-A47  | (¢ ¢) |        | x1  | ] |        |                                          |        |     |
| Jh-A48  | • •   |        | x1  |   |        |                                          |        |     |
| Jh-A49  | 0 0 0 |        | x2  | 1 |        |                                          |        |     |