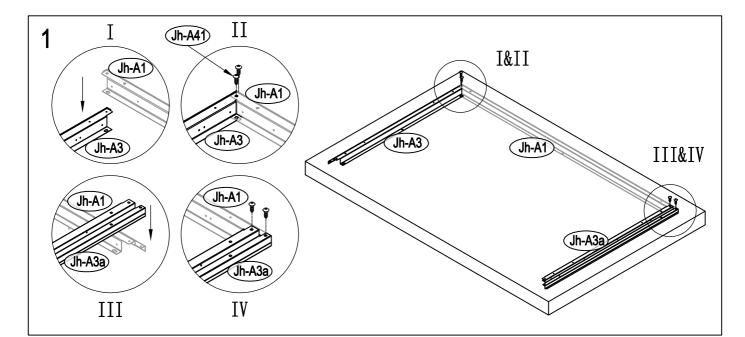

#### Assembly instructions:

Reviewing all instructions and the appropriate information before you begin, make sure following the step sequence carefully for successful results.