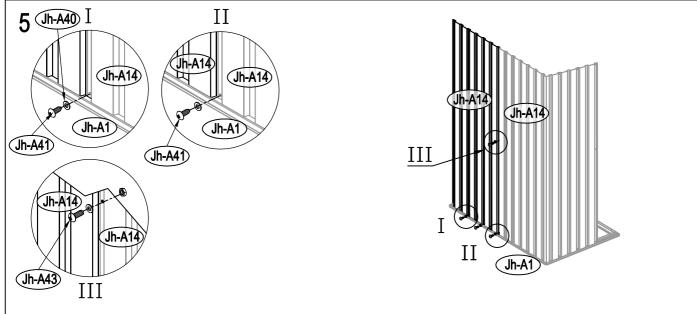

# Area of installation requirement:

Joy-A:

| NO.     | IMAGE | mm     | QTY |   | NO.    | IMAGE                                    | mm     | QTY |
|---------|-------|--------|-----|---|--------|------------------------------------------|--------|-----|
| UNDER   |       |        |     |   | ANNEX  |                                          |        |     |
| Jh-A1   |       | 1303   | x1  |   | T-P3   | Ŕ                                        |        | x4  |
| Jh-A2   |       | 1303   | x1  |   | Jh-A40 | 0                                        |        | x82 |
| Jh-A3   |       | 803    | x1  |   | Jh-A41 | <b>S</b>                                 | ST4x10 | x85 |
| Jh-A3a  |       | 803    | x1  |   | Jh-A42 | <b>€</b>                                 | ST4x16 | x14 |
| MIDDLE  |       |        |     |   | Jh-A43 | J. J | M4x10  | x32 |
| Jh-A6   | -1    | 1724   | x1  |   | Jh-A44 | Ô                                        |        | x44 |
| Jh-A7   |       | 1755.5 | x1  |   |        |                                          |        |     |
| Jh-A7a  |       | 1755.5 | x1  |   |        |                                          |        |     |
| Jh-A8   |       | 1824   | x1  |   |        |                                          |        |     |
| Jh-A8a  |       | 1824   | x1  |   |        |                                          |        |     |
| Jh-A8b  |       | 1723   | x1  | 1 |        |                                          |        |     |
| Jh-A14  |       | 1824   | x2  |   |        |                                          |        |     |
| Jh-A12  | Г     | 1270   | x1  |   |        |                                          |        |     |
| Jh-A12a | Г     | 1270   | x1  |   |        |                                          |        |     |
| Jh-A13  | - Г   | 802    | x1  |   |        |                                          |        |     |
| Jh-A13a |       | 802    | x1  |   |        |                                          |        |     |
| Jh-A18  | Ч     | 660    | x1  |   |        |                                          |        |     |
| Jh-A31  |       | 1723   | x1  |   |        |                                          |        |     |
| ТОР     |       |        |     |   |        |                                          |        |     |
| Jh-A23  |       | 880    | x1  |   |        |                                          |        |     |
| Jh-A23a |       | 880    | x1  |   |        |                                          |        |     |
| Jh-A24  |       | 880    | x1  |   |        |                                          |        |     |
| Jh-A26  |       | 1417   | x2  |   |        |                                          |        |     |
| Jh-A27  |       | 880    | x2  |   |        |                                          |        |     |
| DOOR    |       |        |     |   |        |                                          |        |     |
| Jh-A30  |       | 1688   | x1  | 1 |        |                                          |        |     |
| Jh-A32  | ]     | 1000   | x2  | ] |        |                                          |        |     |
| Jh-A36  | Ŋ     | 1688   | x1  | 1 |        |                                          |        |     |
| Jh-A37  |       | 1688   | x1  | 1 |        |                                          |        |     |
| Jh-A38  |       | 640    | x2  | ] |        |                                          |        |     |
| Jh-A46  | Ç     |        | x1  |   |        |                                          |        |     |
| Jh-A47  | (¢ ¢) |        | x1  | ] |        |                                          |        |     |
| Jh-A48  | • •   |        | x1  |   |        |                                          |        |     |
| Jh-A49  | 0 0 0 |        | x2  | 1 |        |                                          |        |     |