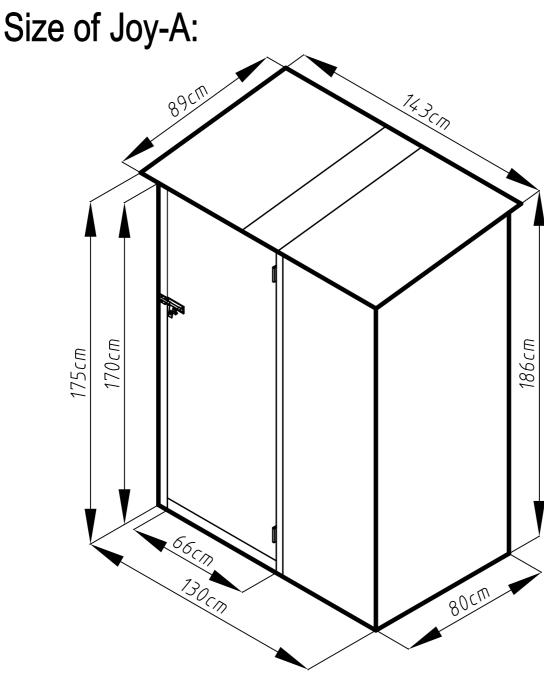

# Light Grey: SS543 Dark Grey: SS544

JOY-A

Requires two people and takes 2-3 hours for Installation.