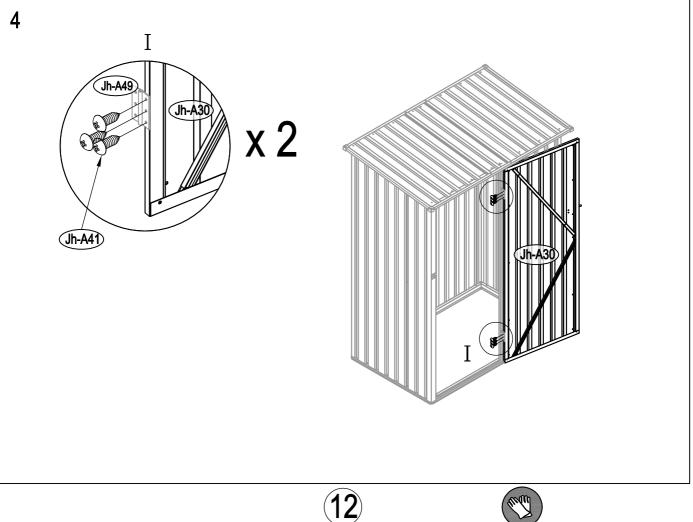

#### **Parts and Parts List:**

Before you start, separate and identify all the parts and hardware to be sure that you have all the necessary parts for your building (refer to the Parts List Page).

If you find that a part is missing, please notify the seller within one week after receiving the product. Do not attempt to assemble the building if parts are missing because any building left partially assembled may be seriously damaged by light winds.