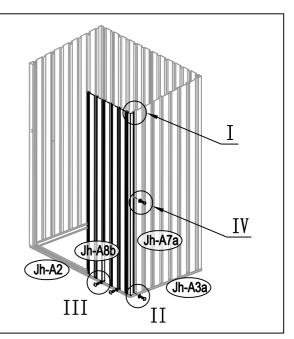

# Area of installation requirement:

Joy-A:

| NO.     | IMAGE | mm     | QTY |   | NO.    | IMAGE                                    | mm     | QTY |
|---------|-------|--------|-----|---|--------|------------------------------------------|--------|-----|
| UNDER   |       |        |     |   | ANNEX  |                                          |        |     |
| Jh-A1   |       | 1303   | x1  |   | T-P3   | Ŕ                                        |        | x4  |
| Jh-A2   |       | 1303   | x1  |   | Jh-A40 | 0                                        |        | x82 |
| Jh-A3   |       | 803    | x1  |   | Jh-A41 | <b>S</b>                                 | ST4x10 | x85 |
| Jh-A3a  |       | 803    | x1  |   | Jh-A42 | <b>€</b>                                 | ST4x16 | x14 |
| MIDDLE  |       |        |     |   | Jh-A43 | J. J | M4x10  | x32 |
| Jh-A6   | -1    | 1724   | x1  |   | Jh-A44 | Ô                                        |        | x44 |
| Jh-A7   |       | 1755.5 | x1  |   |        |                                          |        |     |
| Jh-A7a  |       | 1755.5 | x1  |   |        |                                          |        |     |
| Jh-A8   |       | 1824   | x1  |   |        |                                          |        |     |
| Jh-A8a  |       | 1824   | x1  |   |        |                                          |        |     |
| Jh-A8b  |       | 1723   | x1  | 1 |        |                                          |        |     |
| Jh-A14  |       | 1824   | x2  |   |        |                                          |        |     |
| Jh-A12  | Г     | 1270   | x1  |   |        |                                          |        |     |
| Jh-A12a | Г     | 1270   | x1  |   |        |                                          |        |     |
| Jh-A13  | - Г   | 802    | x1  |   |        |                                          |        |     |
| Jh-A13a |       | 802    | x1  |   |        |                                          |        |     |
| Jh-A18  | Ч     | 660    | x1  |   |        |                                          |        |     |
| Jh-A31  |       | 1723   | x1  |   |        |                                          |        |     |
| ТОР     |       |        |     |   |        |                                          |        |     |
| Jh-A23  |       | 880    | x1  |   |        |                                          |        |     |
| Jh-A23a |       | 880    | x1  |   |        |                                          |        |     |
| Jh-A24  |       | 880    | x1  |   |        |                                          |        |     |
| Jh-A26  |       | 1417   | x2  |   |        |                                          |        |     |
| Jh-A27  |       | 880    | x2  |   |        |                                          |        |     |
| DOOR    |       |        |     |   |        |                                          |        |     |
| Jh-A30  |       | 1688   | x1  | 1 |        |                                          |        |     |
| Jh-A32  | ]     | 1000   | x2  | ] |        |                                          |        |     |
| Jh-A36  | Ŋ     | 1688   | x1  | 1 |        |                                          |        |     |
| Jh-A37  |       | 1688   | x1  | 1 |        |                                          |        |     |
| Jh-A38  |       | 640    | x2  | ] |        |                                          |        |     |
| Jh-A46  | Ç     |        | x1  |   |        |                                          |        |     |
| Jh-A47  | (¢ ¢) |        | x1  | ] |        |                                          |        |     |
| Jh-A48  | • •   |        | x1  |   |        |                                          |        |     |
| Jh-A49  | 0 0 0 |        | x2  | 1 |        |                                          |        |     |