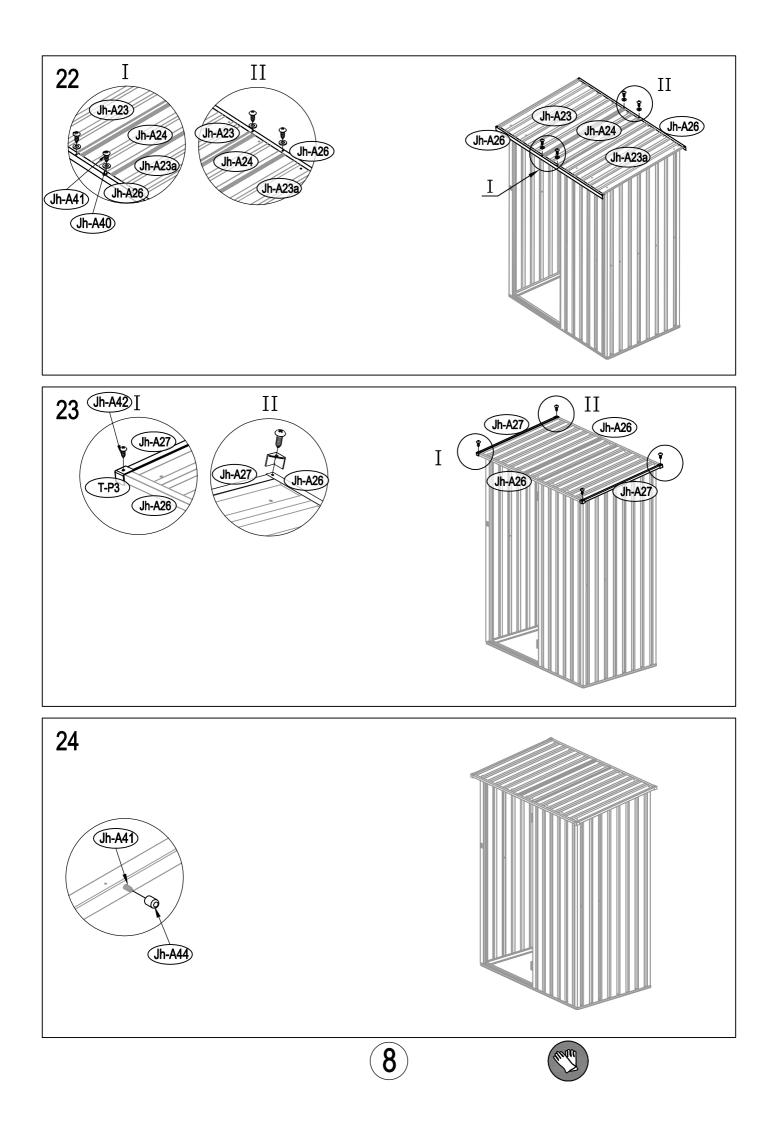

|        |     |
| Jh-A36  | Ŋ     | 1688   | x1  | 1 |        |                                          |        |     |
| Jh-A37  |       | 1688   | x1  | 1 |        |                                          |        |     |
| Jh-A38  |       | 640    | x2  | ] |        |                                          |        |     |
| Jh-A46  | Ç     |        | x1  |   |        |                                          |        |     |
| Jh-A47  | (¢ ¢) |        | x1  | ] |        |                                          |        |     |
| Jh-A48  | • •   |        | x1  |   |        |                                          |        |     |
| Jh-A49  | 0 0 0 |        | x2  | 1 |        |                                          |        |     |















































(10)









(11)



Jh-A30



(Jh-A32