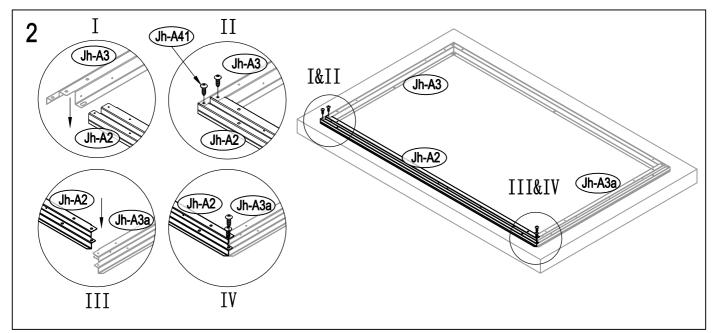

#### Assembly instructions:

Reviewing all instructions and the appropriate information before you begin, make sure following the step sequence carefully for successful results.