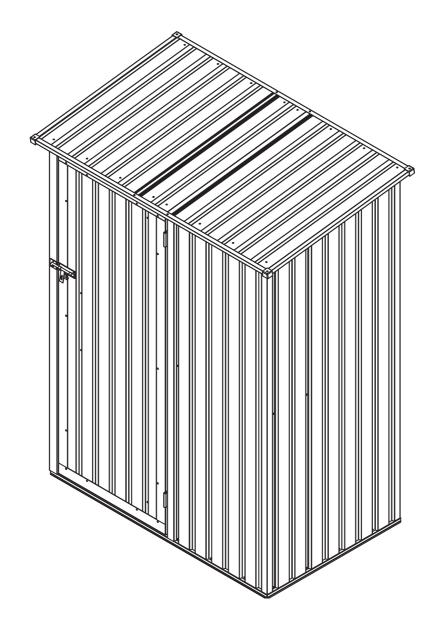

# Light Grey: SS543 Dark Grey: SS544

JOY-A

Requires two people and takes 2-3 hours for Installation.