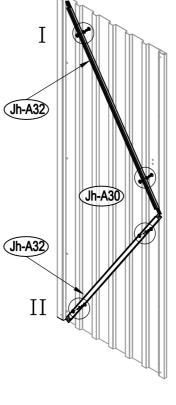

#### Assembly instructions:

Reviewing all instructions and the appropriate information before you begin, make sure following the step sequence carefully for successful results.

#### **Parts and Parts List:**

Before you start, separate and identify all the parts and hardware to be sure that you have all the necessary parts for your building (refer to the Parts List Page).

If you find that a part is missing, please notify the seller within one week after receiving the product. Do not attempt to assemble the building if parts are missing because any building left partially assembled may be seriously damaged by light winds.