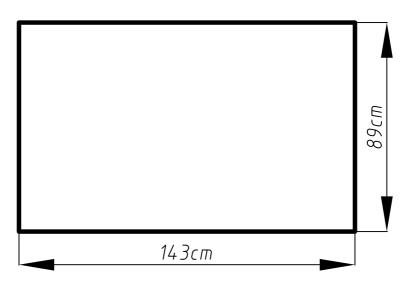

## **Flooring base:**

A good location for the storage building is a square and level area with good drainage. The base is not included in the kit which may need purchase separately or may construct a foundation and anchoring system of your own.

A strong plastic sheet (thickness: at least  $150\mu$ m) should be placed under the foundation to assist in reducing rising dampness from the soil, thus reducing condensation build up in the shed. Your storage building must be anchored to prevent wind damage. Once secured, it is highly recommended applying silicone along the inside of the base rail to minimize condensation.