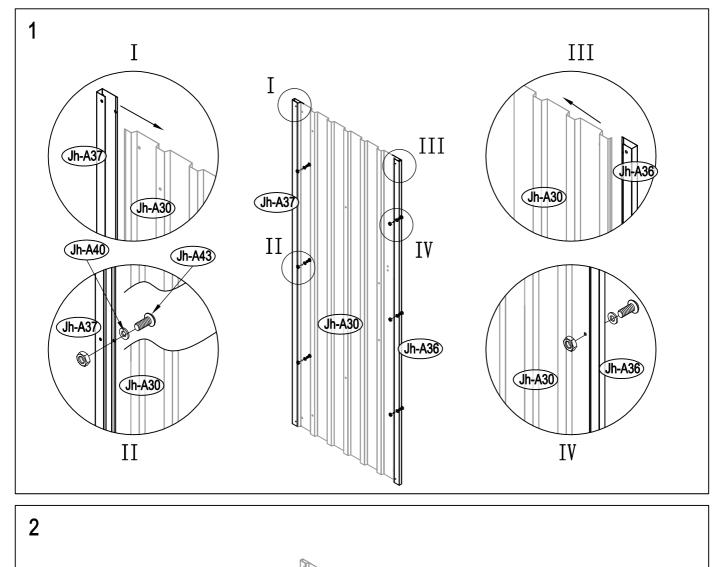

#### Assembly instructions:

Reviewing all instructions and the appropriate information before you begin, make sure following the step sequence carefully for successful results.

#### **Parts and Parts List:**

Before you start, separate and identify all the parts and hardware to be sure that you have all the necessary parts for your building (refer to the Parts List Page).

If you find that a part is missing, please notify the seller within one week after receiving the product. Do not attempt to assemble the building if parts are missing because any building left partially assembled may be seriously damaged by light winds.