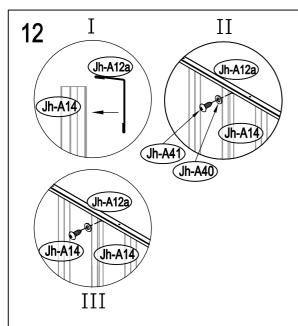

# Area of installation requirement:

Joy-A:

| NO.     | IMAGE | mm     | QTY |   | NO.    | IMAGE                                    | mm     | QTY |
|---------|-------|--------|-----|---|--------|------------------------------------------|--------|-----|
| UNDER   |       |        |     |   | ANNEX  |                                          |        |     |
| Jh-A1   |       | 1303   | x1  |   | T-P3   | Ŕ                                        |        | x4  |
| Jh-A2   |       | 1303   | x1  |   | Jh-A40 | 0                                        |        | x82 |
| Jh-A3   |       | 803    | x1  |   | Jh-A41 | <b>S</b>                                 | ST4x10 | x85 |
| Jh-A3a  |       | 803    | x1  |   | Jh-A42 | <b>€</b>                                 | ST4x16 | x14 |
| MIDDLE  |       |        |     |   | Jh-A43 | J. J | M4x10  | x32 |
| Jh-A6   | -1    | 1724   | x1  |   | Jh-A44 | Ô                                        |        | x44 |
| Jh-A7   |       | 1755.5 | x1  |   |        |                                          |        |     |
| Jh-A7a  |       | 1755.5 | x1  |   |        |                                          |        |     |
| Jh-A8   |       | 1824   | x1  |   |        |                                          |        |     |
| Jh-A8a  |       | 1824   | x1  |   |        |                                          |        |     |
| Jh-A8b  |       | 1723   | x1  | 1 |        |                                          |        |     |
| Jh-A14  |       | 1824   | x2  |   |        |                                          |        |     |
| Jh-A12  | Г     | 1270   | x1  |   |        |                                          |        |     |
| Jh-A12a | Г     | 1270   | x1  |   |        |                                          |        |     |
| Jh-A13  | - Г   | 802    | x1  |   |        |                                          |        |     |
| Jh-A13a |       | 802    | x1  |   |        |                                          |        |     |
| Jh-A18  | Ч     | 660    | x1  |   |        |                                          |        |     |
| Jh-A31  |       | 1723   | x1  |   |        |                                          |        |     |
| ТОР     |       |        |     |   |        |                                          |        |     |
| Jh-A23  |       | 880    | x1  |   |        |                                          |        |     |
| Jh-A23a |       | 880    | x1  |   |        |                                          |        |     |
| Jh-A24  |       | 880    | x1  |   |        |                                          |        |     |
| Jh-A26  |       | 1417   | x2  |   |        |                                          |        |     |
| Jh-A27  |       | 880    | x2  |   |        |                                          |        |     |
| DOOR    |       |        |     |   |        |                                          |        |     |
| Jh-A30  |       | 1688   | x1  | 1 |        |                                          |        |     |
| Jh-A32  | ]     | 1000   | x2  | ] |        |                                          |        |     |
| Jh-A36  | Ŋ     | 1688   | x1  | 1 |        |                                          |        |     |
| Jh-A37  |       | 1688   | x1  | 1 |        |                                          |        |     |
| Jh-A38  |       | 640    | x2  | ] |        |                                          |        |     |
| Jh-A46  | Ç     |        | x1  |   |        |                                          |        |     |
| Jh-A47  | (¢ ¢) |        | x1  | ] |        |                                          |        |     |
| Jh-A48  | • •   |        | x1  |   |        |                                          |        |     |
| Jh-A49  | 0 0 0 |        | x2  | 1 |        |                                          |        |     |