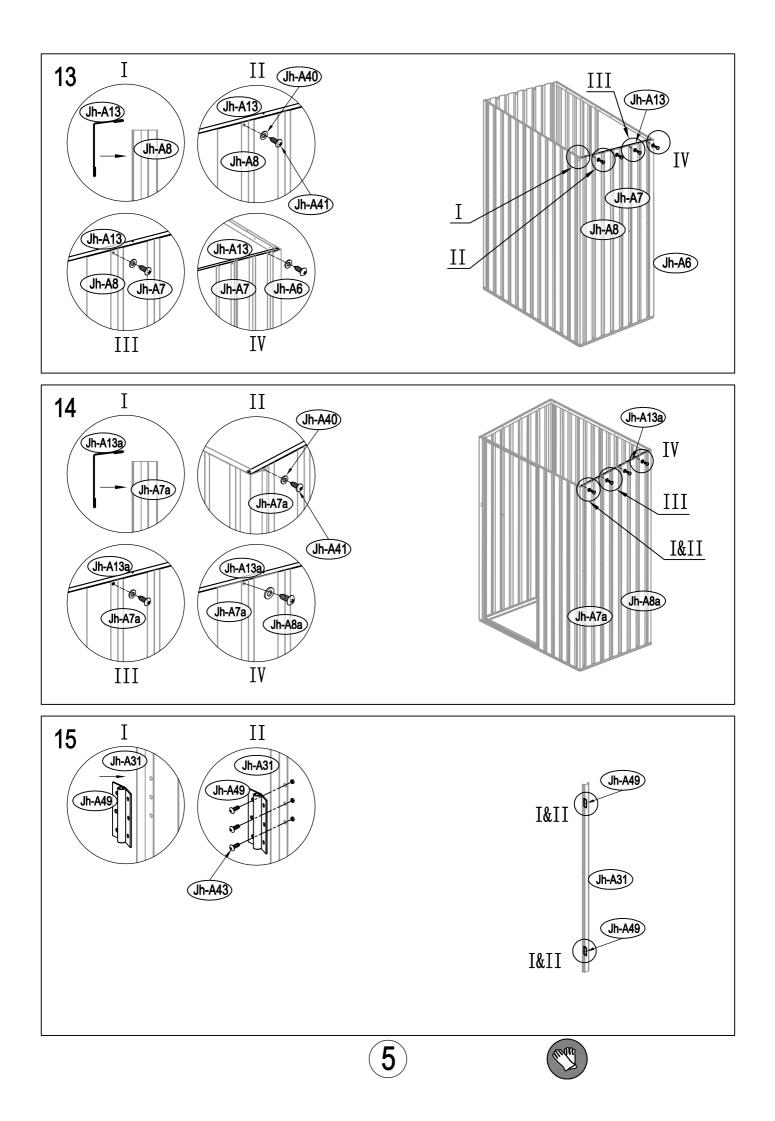

#### **Parts and Parts List:**

Before you start, separate and identify all the parts and hardware to be sure that you have all the necessary parts for your building (refer to the Parts List Page).

If you find that a part is missing, please notify the seller within one week after receiving the product. Do not attempt to assemble the building if parts are missing because any building left partially assembled may be seriously damaged by light winds.