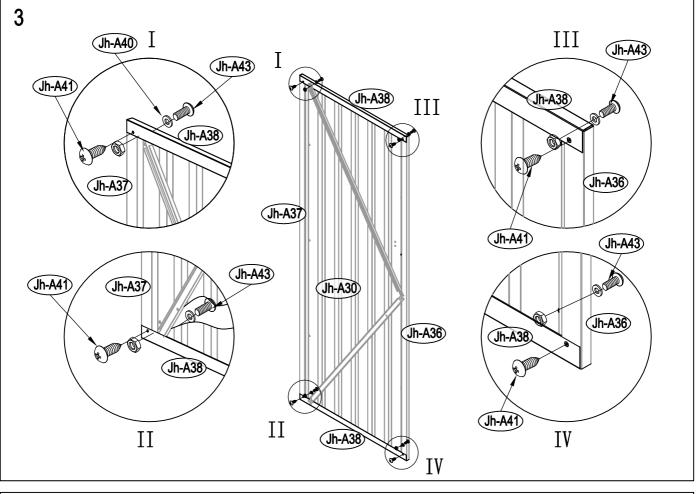

#### **Parts and Parts List:**

Before you start, separate and identify all the parts and hardware to be sure that you have all the necessary parts for your building (refer to the Parts List Page).

If you find that a part is missing, please notify the seller within one week after receiving the product. Do not attempt to assemble the building if parts are missing because any building left partially assembled may be seriously damaged by light winds.