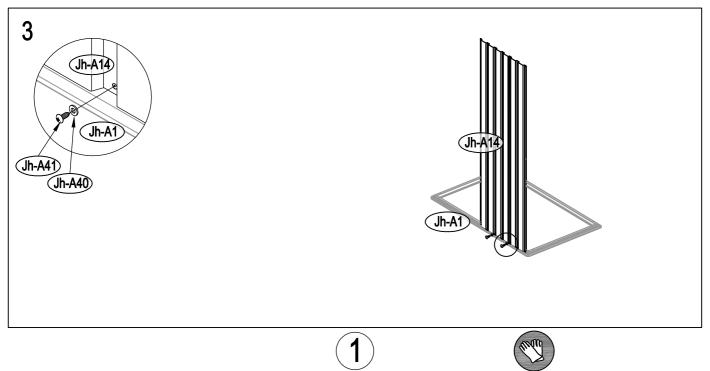

# Area of installation requirement:

Joy-A:

| NO.     | IMAGE | mm     | QTY |   | NO.    | IMAGE                                    | mm     | QTY |
|---------|-------|--------|-----|---|--------|------------------------------------------|--------|-----|
| UNDER   |       |        |     |   | ANNEX  |                                          |        |     |
| Jh-A1   |       | 1303   | x1  |   | T-P3   | Ŕ                                        |        | x4  |
| Jh-A2   |       | 1303   | x1  |   | Jh-A40 | 0                                        |        | x82 |
| Jh-A3   |       | 803    | x1  |   | Jh-A41 | <b>S</b>                                 | ST4x10 | x85 |
| Jh-A3a  |       | 803    | x1  |   | Jh-A42 | <b>€</b>                                 | ST4x16 | x14 |
| MIDDLE  |       |        |     |   | Jh-A43 | J. J | M4x10  | x32 |
| Jh-A6   | -1    | 1724   | x1  |   | Jh-A44 | Ô                                        |        | x44 |
| Jh-A7   |       | 1755.5 | x1  |   |        |                                          |        |     |
| Jh-A7a  |       | 1755.5 | x1  |   |        |                                          |        |     |
| Jh-A8   |       | 1824   | x1  |   |        |                                          |        |     |
| Jh-A8a  |       | 1824   | x1  |   |        |                                          |        |     |
| Jh-A8b  |       | 1723   | x1  | 1 |        |                                          |        |     |
| Jh-A14  |       | 1824   | x2  |   |        |                                          |        |     |
| Jh-A12  | Г     | 1270   | x1  |   |        |                                          |        |     |
| Jh-A12a | Г     | 1270   | x1  |   |        |                                          |        |     |
| Jh-A13  | - Г   | 802    | x1  |   |        |                                          |        |     |
| Jh-A13a |       | 802    | x1  |   |        |                                          |        |     |
| Jh-A18  | Ч     | 660    | x1  |   |        |                                          |        |     |
| Jh-A31  |       | 1723   | x1  |   |        |                                          |        |     |
| ТОР     |       |        |     |   |        |                                          |        |     |
| Jh-A23  |       | 880    | x1  |   |        |                                          |        |     |
| Jh-A23a |       | 880    | x1  |   |        |                                          |        |     |
| Jh-A24  |       | 880    | x1  |   |        |                                          |        |     |
| Jh-A26  |       | 1417   | x2  |   |        |                                          |        |     |
| Jh-A27  |       | 880    | x2  |   |        |                                          |        |     |
| DOOR    |       |        |     |   |        |                                          |        |     |
| Jh-A30  |       | 1688   | x1  | 1 |        |                                          |        |     |
| Jh-A32  | ]     | 1000   | x2  | ] |        |                                          |        |     |
| Jh-A36  | Ŋ     | 1688   | x1  | 1 |        |                                          |        |     |
| Jh-A37  |       | 1688   | x1  | 1 |        |                                          |        |     |
| Jh-A38  |       | 640    | x2  | ] |        |                                          |        |     |
| Jh-A46  | Ç     |        | x1  |   |        |                                          |        |     |
| Jh-A47  | (¢ ¢) |        | x1  | ] |        |                                          |        |     |
| Jh-A48  | • •   |        | x1  |   |        |                                          |        |     |
| Jh-A49  | 0 0 0 |        | x2  | 1 |        |                                          |        |     |