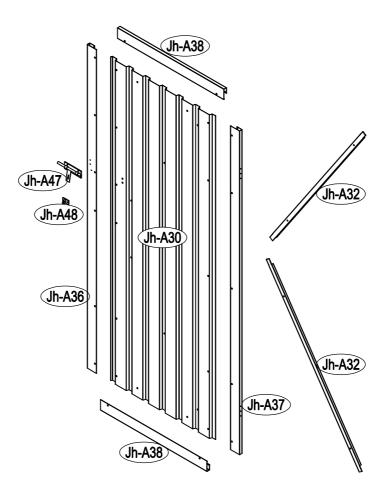

|     |
| Jh-A36  | Ŋ     | 1688   | x1  | 1 |        |                                          |        |     |
| Jh-A37  |       | 1688   | x1  | 1 |        |                                          |        |     |
| Jh-A38  |       | 640    | x2  | ] |        |                                          |        |     |
| Jh-A46  | Ç     |        | x1  |   |        |                                          |        |     |
| Jh-A47  | (¢ ¢) |        | x1  | ] |        |                                          |        |     |
| Jh-A48  | • •   |        | x1  |   |        |                                          |        |     |
| Jh-A49  | 0 0 0 |        | x2  | 1 |        |                                          |        |     |















































(10)









(11)



Jh-A30



(Jh-A32