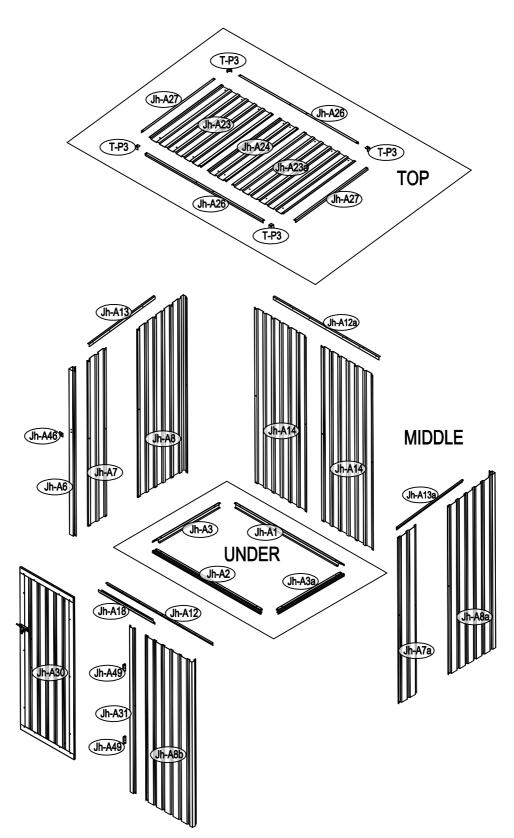

#### **Parts and Parts List:**

Before you start, separate and identify all the parts and hardware to be sure that you have all the necessary parts for your building (refer to the Parts List Page).

If you find that a part is missing, please notify the seller within one week after receiving the product. Do not attempt to assemble the building if parts are missing because any building left partially assembled may be seriously damaged by light winds.

# Area of installation requirement:

Joy-A:

| NO.     | IMAGE | mm     | QTY |   | NO.    | IMAGE                                    | mm     | QTY |
|---------|-------|--------|-----|---|--------|------------------------------------------|--------|-----|
| UNDER   |       |        |     |   | ANNEX  |                                          |        |     |
| Jh-A1   |       | 1303   | x1  |   | T-P3   | Ŕ                                        |        | x4  |
| Jh-A2   |       | 1303   | x1  |   | Jh-A40 | 0                                        |        | x82 |
| Jh-A3   |       | 803    | x1  |   | Jh-A41 | <b>S</b>                                 | ST4x10 | x85 |
| Jh-A3a  |       | 803    | x1  |   | Jh-A42 | <b>€</b>                                 | ST4x16 | x14 |
| MIDDLE  |       |        |     |   | Jh-A43 | J. J | M4x10  | x32 |
| Jh-A6   | -1    | 1724   | x1  |   | Jh-A44 | Ô                                        |        | x44 |
| Jh-A7   |       | 1755.5 | x1  |   |        |                                          |        |     |
| Jh-A7a  |       | 1755.5 | x1  |   |        |                                          |        |     |
| Jh-A8   |       | 1824   | x1  |   |        |                                          |        |     |
| Jh-A8a  |       | 1824   | x1  |   |        |                                          |        |     |
| Jh-A8b  |       | 1723   | x1  | 1 |        |                                          |        |     |
| Jh-A14  |       | 1824   | x2  |   |        |                                          |        |     |
| Jh-A12  | Г     | 1270   | x1  |   |        |                                          |        |     |
| Jh-A12a | Г     | 1270   | x1  |   |        |                                          |        |     |
| Jh-A13  | - Г   | 802    | x1  |   |        |                                          |        |     |
| Jh-A13a |       | 802    | x1  |   |        |                                          |        |     |
| Jh-A18  | Ч     | 660    | x1  |   |        |                                          |        |     |
| Jh-A31  |       | 1723   | x1  |   |        |                                          |        |     |
| ТОР     |       |        |     |   |        |                                          |        |     |
| Jh-A23  |       | 880    | x1  |   |        |                                          |        |     |
| Jh-A23a |       | 880    | x1  |   |        |                                          |        |     |
| Jh-A24  |       | 880    | x1  |   |        |                                          |        |     |
| Jh-A26  |       | 1417   | x2  |   |        |                                          |        |     |
| Jh-A27  |       | 880    | x2  |   |        |                                          |        |     |
| DOOR    |       |        |     |   |        |                                          |        |     |
| Jh-A30  |       | 1688   | x1  | 1 |        |                                          |        |     |
| Jh-A32  | ]     | 1000   | x2  | ] |        |                                          |        |     |
| Jh-A36  | Ŋ     | 1688   | x1  | 1 |        |                                          |        |     |
| Jh-A37  |       | 1688   | x1  | 1 |        |                                          |        |     |
| Jh-A38  |       | 640    | x2  | ] |        |                                          |        |     |
| Jh-A46  | Ç     |        | x1  |   |        |                                          |        |     |
| Jh-A47  | (¢ ¢) |        | x1  | ] |        |                                          |        |     |
| Jh-A48  | • •   |        | x1  |   |        |                                          |        |     |
| Jh-A49  | 0 0 0 |        | x2  | 1 |        |                                          |        |     |