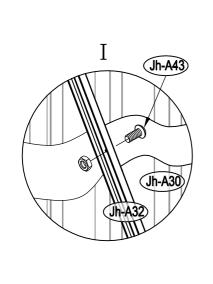

#### Assembly instructions:

Reviewing all instructions and the appropriate information before you begin, make sure following the step sequence carefully for successful results.

#### **Parts and Parts List:**

Before you start, separate and identify all the parts and hardware to be sure that you have all the necessary parts for your building (refer to the Parts List Page).

If you find that a part is missing, please notify the seller within one week after receiving the product. Do not attempt to assemble the building if parts are missing because any building left partially assembled may be seriously damaged by light winds.